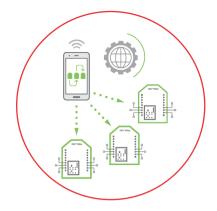

## Digi XBee Mobile App

Local Bluetooth enabled network management

- iOS and Android compatible mobile app
- Enables wireless Digi XBee<sup>®</sup> configuration via Bluetooth from a mobile device
- Configure, commission, troubleshoot and update Digi XBee 3 modules wirelessly and securely on-site
- Connects to Digi XBee 3 modules via Bluetooth
- Learn more in the Configuration with the Digi XBee Mobile App tutorial