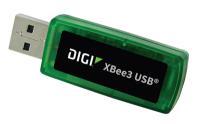

## Digi XBee 3 USB Adapter

Digi XBee 3 USB Adapter provides local connectivity to wireless Digi XBee networks from a laptop or PC, enabling local commissioning of the network and its devices

- Programmable to communicate with any of Digi's supported wireless protocols
- Provides connectivity to local Digi XBee networks from a laptop/PC
- Enables fast local commissioning of devices on the local network
- USB powered
- LEDs for UART traffic and network association