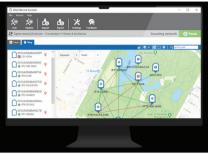

## Digi XBee Network Assistant

Deploy, visualize and configure any local RF network installation

- Automatic network discovery
   Click the Network Discovery button and see all nodes in the range.
- Network visualization and mapping
   Using Google Maps or a static map image, place your Digi XBee devices to indicate node locations.

   Network strength
  - Analyze and debug the network strength between nodes.
- Firmware and configuration
   Batch update firmware and configuration settings for all nodes on a network.