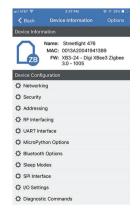

## Digi XBee Mobile App

Local Bluetooth enabled network management

- iOS and Android compatible mobile app
- Enables wireless Digi XBee<sup>®</sup> configuration via Bluetooth from a mobile device
- Configure, commission, troubleshoot and update Digi XBee 3 modules wirelessly and securely on-site
- Connects to Digi XBee 3 modules via Bluetooth
- Learn more in the Configuration with the Digi XBee Mobile App tutorial