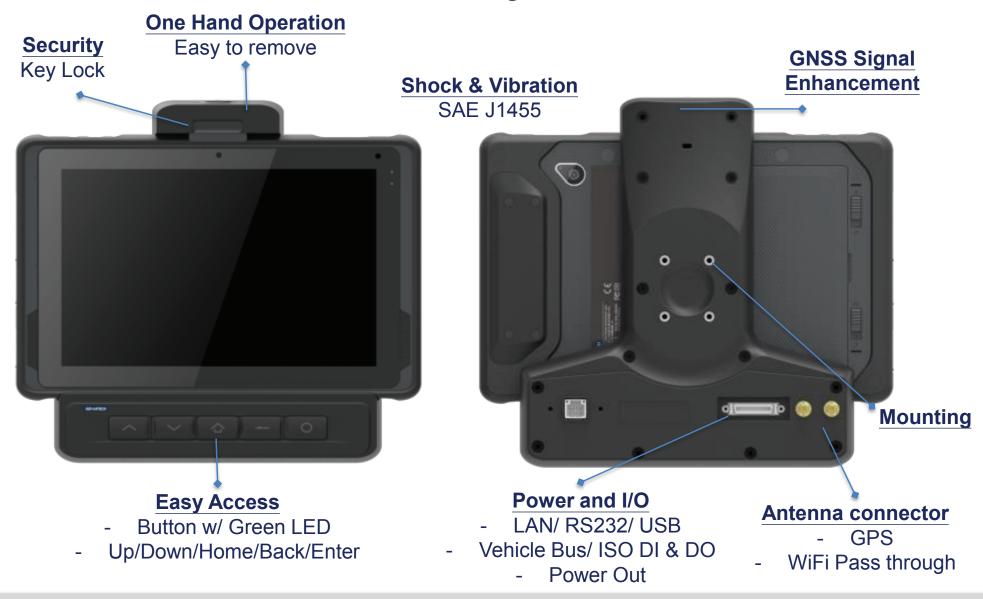

t are presented, green light is ON.      |                                                                                                                                                                    |      |  |
| Lock<br>Mechanism | Quick lock with one hand<br>Release latch on the front       |                                                                                                                                                                    |      |  |
| Other             | Carrying accessory attachable     Extended module attachable |                                                                                                                                                                    |      |  |



## AIM-68 Docking Station Series

Vehicle Docking Station