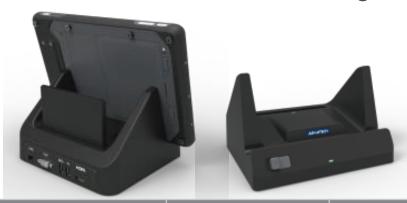

## **Desk Docking Station**

| Item              |                                                              | Full                                                                                                                                                               | Base |  |
|-------------------|--------------------------------------------------------------|--------------------------------------------------------------------------------------------------------------------------------------------------------------------|------|--|
| I/O Ports         | USB2.0<br>Port                                               | 2                                                                                                                                                                  | 2    |  |
|                   | RS232<br>COM Port                                            | 1                                                                                                                                                                  | N/A  |  |
|                   | HDMI                                                         | 1                                                                                                                                                                  | N/A  |  |
|                   | Battery<br>Charging<br>Bay                                   | 1                                                                                                                                                                  | N/A  |  |
|                   | DC-in<br>Power Jack                                          | 19V DC-in Jack                                                                                                                                                     |      |  |
|                   |                                                              | <ol> <li>Power supply charges to the tablet unit</li> <li>Power supply charges to the battery bay</li> <li>Power supply charges to the cradle I/O ports</li> </ol> |      |  |
| Indicator<br>LED  | When power and tablet are presented, green light is ON.      |                                                                                                                                                                    |      |  |
| Lock<br>Mechanism | Quick lock with one hand<br>Release latch on the front       |                                                                                                                                                                    |      |  |
| Other             | Carrying accessory attachable     Extended module attachable |                                                                                                                                                                    |      |  |