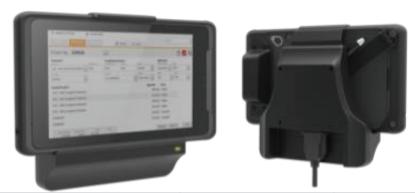

## **VESA Docking Station**

| Item             |                                                              | Full                                                                                                              | Base         |  |
|------------------|--------------------------------------------------------------|-------------------------------------------------------------------------------------------------------------------|--------------|--|
| I/O Ports        | USB Port                                                     | USB 3.0 x2                                                                                                        | USB 2.0 x2   |  |
|                  | RJ45<br>GigaLAN Port                                         | 1                                                                                                                 | N/A          |  |
|                  | RS232<br>COM Port                                            | 1                                                                                                                 | N/A          |  |
|                  | DC-in Power<br>Jack                                          | Support 10-32V wide voltage                                                                                       | Only for 19V |  |
|                  |                                                              | <ol> <li>Power supply charges to the tablet unit</li> <li>Power supply charges to the cradle I/O ports</li> </ol> |              |  |
| Indicator<br>LED | When power and tablet are presented, green light is ON.      |                                                                                                                   |              |  |
| VESA<br>Mounting | 75 x 75 mm                                                   |                                                                                                                   |              |  |
| Lock             | Quick lock with one hand                                     |                                                                                                                   |              |  |
| Mechanism        | Release latch on the front                                   |                                                                                                                   |              |  |
| Other            | Carrying accessory attachable     Extended module attachable |                                                                                                                   |              |  |